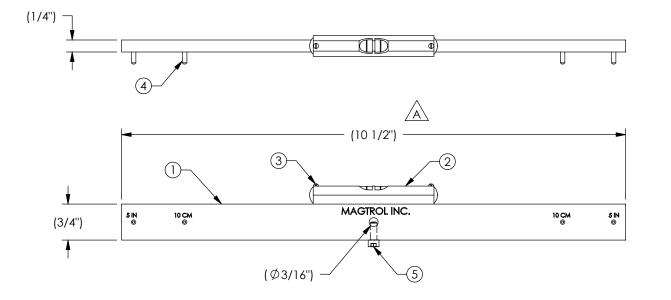

NOTES:

- DIMENSIONS ARE FOR REFERENCE ONLY
  PIN LOCATIONS ARE ±.005" [.13 mm] FROM CENTER

| 5                                                                                                                                                                                                                      | 505707                                                                                                                                                                                                                                                                                                                                                                                                                                                                                                                                                                                                                                                                                                                                                                                                                                                                                                                                                                                                                                                                                                                                                                                                                                                                                                                                                                                                                                                                                                                                                                                                                                                                                                                                                                                                                                                                                                                                                                                                                                                                                                                         | SHCS 6-32 X 3/8                                                                                                                                                                            |     |          |                                                                                      |                                                               |        |        |  |
|------------------------------------------------------------------------------------------------------------------------------------------------------------------------------------------------------------------------|--------------------------------------------------------------------------------------------------------------------------------------------------------------------------------------------------------------------------------------------------------------------------------------------------------------------------------------------------------------------------------------------------------------------------------------------------------------------------------------------------------------------------------------------------------------------------------------------------------------------------------------------------------------------------------------------------------------------------------------------------------------------------------------------------------------------------------------------------------------------------------------------------------------------------------------------------------------------------------------------------------------------------------------------------------------------------------------------------------------------------------------------------------------------------------------------------------------------------------------------------------------------------------------------------------------------------------------------------------------------------------------------------------------------------------------------------------------------------------------------------------------------------------------------------------------------------------------------------------------------------------------------------------------------------------------------------------------------------------------------------------------------------------------------------------------------------------------------------------------------------------------------------------------------------------------------------------------------------------------------------------------------------------------------------------------------------------------------------------------------------------|--------------------------------------------------------------------------------------------------------------------------------------------------------------------------------------------|-----|----------|--------------------------------------------------------------------------------------|---------------------------------------------------------------|--------|--------|--|
| 4                                                                                                                                                                                                                      | 506778                                                                                                                                                                                                                                                                                                                                                                                                                                                                                                                                                                                                                                                                                                                                                                                                                                                                                                                                                                                                                                                                                                                                                                                                                                                                                                                                                                                                                                                                                                                                                                                                                                                                                                                                                                                                                                                                                                                                                                                                                                                                                                                         | PIN D Ø3/32 X 1/2                                                                                                                                                                          |     |          |                                                                                      |                                                               |        |        |  |
| 3                                                                                                                                                                                                                      | 507719                                                                                                                                                                                                                                                                                                                                                                                                                                                                                                                                                                                                                                                                                                                                                                                                                                                                                                                                                                                                                                                                                                                                                                                                                                                                                                                                                                                                                                                                                                                                                                                                                                                                                                                                                                                                                                                                                                                                                                                                                                                                                                                         | RHMS 0-80 X 1/2 STN STL                                                                                                                                                                    |     |          |                                                                                      |                                                               |        |        |  |
| 2                                                                                                                                                                                                                      | 404558                                                                                                                                                                                                                                                                                                                                                                                                                                                                                                                                                                                                                                                                                                                                                                                                                                                                                                                                                                                                                                                                                                                                                                                                                                                                                                                                                                                                                                                                                                                                                                                                                                                                                                                                                                                                                                                                                                                                                                                                                                                                                                                         | LEVEL REWORK, CAL BEAMS                                                                                                                                                                    |     |          |                                                                                      |                                                               |        | 1      |  |
| 1                                                                                                                                                                                                                      | 404651                                                                                                                                                                                                                                                                                                                                                                                                                                                                                                                                                                                                                                                                                                                                                                                                                                                                                                                                                                                                                                                                                                                                                                                                                                                                                                                                                                                                                                                                                                                                                                                                                                                                                                                                                                                                                                                                                                                                                                                                                                                                                                                         | CB-100, CALIBRATION BEAM                                                                                                                                                                   |     |          |                                                                                      |                                                               |        |        |  |
| ITEM NO.                                                                                                                                                                                                               | PART NUMBER                                                                                                                                                                                                                                                                                                                                                                                                                                                                                                                                                                                                                                                                                                                                                                                                                                                                                                                                                                                                                                                                                                                                                                                                                                                                                                                                                                                                                                                                                                                                                                                                                                                                                                                                                                                                                                                                                                                                                                                                                                                                                                                    | DESCRIPTION                                                                                                                                                                                |     |          |                                                                                      |                                                               |        |        |  |
| MATERIAL:                                                                                                                                                                                                              | Letter Le | DESIGN                                                                                                                                                                                     | AJC | 11/16/00 |                                                                                      |                                                               | MAGTRO |        |  |
|                                                                                                                                                                                                                        | -                                                                                                                                                                                                                                                                                                                                                                                                                                                                                                                                                                                                                                                                                                                                                                                                                                                                                                                                                                                                                                                                                                                                                                                                                                                                                                                                                                                                                                                                                                                                                                                                                                                                                                                                                                                                                                                                                                                                                                                                                                                                                                                              | DRAWN                                                                                                                                                                                      | JEF | 09/27/04 | 1                                                                                    | PKWY, W.                                                      |        |        |  |
| FINISH:                                                                                                                                                                                                                | _                                                                                                                                                                                                                                                                                                                                                                                                                                                                                                                                                                                                                                                                                                                                                                                                                                                                                                                                                                                                                                                                                                                                                                                                                                                                                                                                                                                                                                                                                                                                                                                                                                                                                                                                                                                                                                                                                                                                                                                                                                                                                                                              | CHECKED                                                                                                                                                                                    | DG  | 09/27/04 |                                                                                      | 14224-1322                                                    |        |        |  |
| THIRD<br>ANGLE<br>PROJECTION                                                                                                                                                                                           |                                                                                                                                                                                                                                                                                                                                                                                                                                                                                                                                                                                                                                                                                                                                                                                                                                                                                                                                                                                                                                                                                                                                                                                                                                                                                                                                                                                                                                                                                                                                                                                                                                                                                                                                                                                                                                                                                                                                                                                                                                                                                                                                | UNLESS OTHERWISE SPECIFIED:<br>DIMENSIONS ARE IN INCHES,<br>DIAMETERS CONCENTRIC003 TIR,<br>FACES PERPENDICULAR003<br>INTERPRETATION PER ASME<br>Y14.5M-1994<br>REMOVE ALL BURRS AND BREAK |     |          |                                                                                      | TITLE<br>CB-100, CAL BEAM ASSY<br>USED ON: -<br>SIMILAR TO: - |        |        |  |
| THIS DRAWING AND SPECIFICATION<br>CONTAINS PROPRIETARY INFORMATION<br>TO MAGTROL INC. ANY DISCLOSURE<br>OR REPRODUCTION OF THIS DOCUMENT<br>WITHOUT WRITTEN AUTHORIZATION FROM<br>MAGTROL INC. IS EXPRESSLY PROHIBITED |                                                                                                                                                                                                                                                                                                                                                                                                                                                                                                                                                                                                                                                                                                                                                                                                                                                                                                                                                                                                                                                                                                                                                                                                                                                                                                                                                                                                                                                                                                                                                                                                                                                                                                                                                                                                                                                                                                                                                                                                                                                                                                                                | SHARP EDGES .005/.010 X 45°, ALL<br>INSIDE CORNERS TO BE .02 R MAX.<br>TOLERANCES<br>.XX -±.010 FRAC±1/64"<br>.XXX -±.005 ANG±1°<br>SURFACE FINISH 125 RMS MAX. U.O.S.                     |     |          | DWG. NO.      400100        SIZE      SCALE      SHEET #        A      1:2      1 OF |                                                               |        | B<br>B |  |