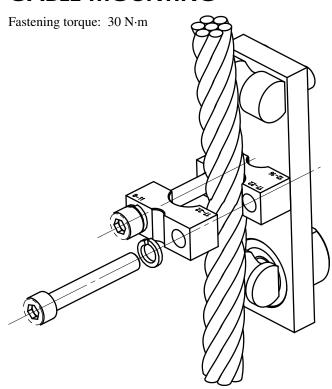

#### CABLE MOUNTING

## **CLAMP CONFIGURATIONS**

Clamp positions are based on the cable diameter. For example, if the cable diameter is between 12 mm and 16 mm, the clamps must be mounted according to the middle drawing.

Due to the continual development of our products, we reserve the right to modify specifications without forewarning.