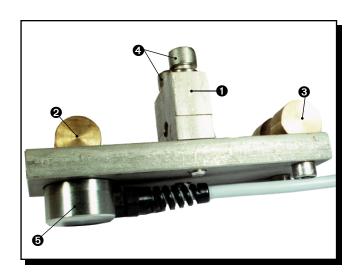

### **DESCRIPTION**

Force (P1) acting on the support ② is measured by the force detector ⑤ and is directly and linearly proportional to the force in the cable (P).