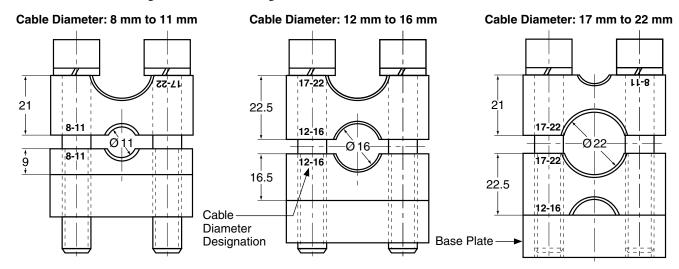

## **CLAMP CONFIGURATIONS**

Clamp positions are based on the cable diameter. For example, if the cable diameter is between 12 mm and 16 mm, the clamps must be mounted according to the middle drawing.

Due to the continual development of our products, we reserve the right to modify specifications without forewarning.