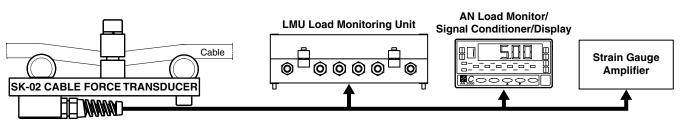

#### **APPLICATIONS**

The SK-02 is perfectly suited for hoisting and crane security in combination with a Magtrol LMU Load Monitoring Unit or AN Series Load Monitor/Signal Conditioner/Display.

#### SYSTEM CONFIGURATION OPTIONS

Drawing not to scale