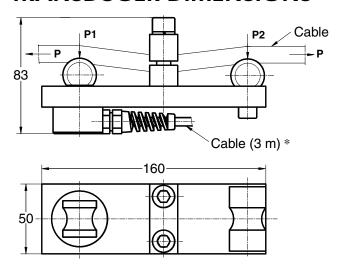

#### TRANSDUCER DIMENSIONS

\* Shielded connection cable not attached to transducer body: allows mounting of the transducer without interruption of the cable