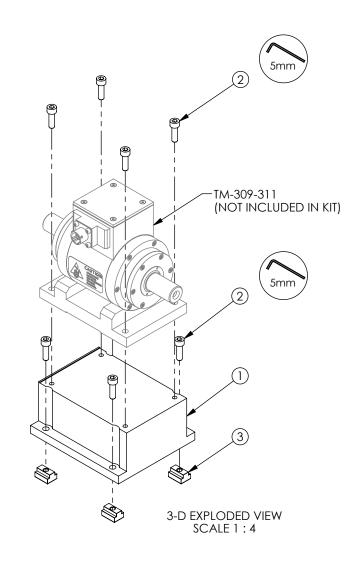

| ITEM<br>NO. | PART<br>NUMBER | DESCRIPTION                    | QTY. |
|-------------|----------------|--------------------------------|------|
| 1           | 204352         | RISER BLOCK, RTM-2-120         | 1    |
| 2           | 504215         | T-NUT, M6x1.0 X 8mm SLOT WIDTH | 4    |
| 3           | 505677         | SHCS M6x1 X 20mm 18-8 SS       | 8    |

STOCK CODE: 005674 RISER KIT DESIGNED FOR AHB-24 AND PT SERIES, T-SLOT BASE PLATES

| esign                                                      | JEF                             | 01/13/06                           | K                         |       | MAGTROL INC.    |     |  |
|------------------------------------------------------------|---------------------------------|------------------------------------|---------------------------|-------|-----------------|-----|--|
| RAWN                                                       | JEF                             | 01/16/06                           |                           |       | GARDENVILLE PKW |     |  |
| HECKED                                                     | DTW                             | 01/20/06                           |                           | -1322 |                 |     |  |
| IMENSION<br>IAMETERS<br>ACES PER<br>ITERPRETA<br>14.5M-199 |                                 | METERS,<br>:: .08 TIR,<br>08<br>NE | TITLE RTM-2-120 RISER KIT |       |                 |     |  |
|                                                            | LL BURRS AND<br>GES .13/.25 X 4 |                                    |                           |       |                 | REV |  |
| ISIDE CORNERS TO BE .5 R MAX.<br>DLERANCES:                |                                 |                                    | RTM-2-120                 |       |                 | A   |  |
| Χ±                                                         | .4 .XX                          | ±.13                               | SIZE                      | SCALE | SHEET #         |     |  |
| .X ± .25 ANG. ± 1°<br>URFACE FINISH 3.2 µm MAX. U.O.S.     |                                 |                                    | B                         | 1:4   | 2 OF 2          |     |  |