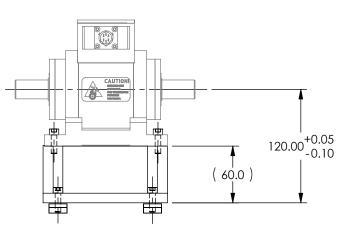

| ITEM<br>NO. | PART<br>NUMBER | DESCRIPTION                    | QTY. |
|-------------|----------------|--------------------------------|------|
| 1           | 204352         | RISER BLOCK, RTM-2-120         | 1    |
| 2           | 504215         | T-NUT, M6x1.0 X 8mm SLOT WIDTH | 4    |
| 3           | 505677         | SHCS M6x1 X 20mm 18-8 SS       | 8    |













STOCK CODE: 005674 RISER KIT DESIGNED FOR AHB-24 AND PT SERIES, T-SLOT BASE PLATES

| esign                                                      | JEF                             | 01/13/06                           | K                         |       | MAGTROL INC.    |     |  |
|------------------------------------------------------------|---------------------------------|------------------------------------|---------------------------|-------|-----------------|-----|--|
| RAWN                                                       | JEF                             | 01/16/06                           |                           |       | GARDENVILLE PKW |     |  |
| HECKED                                                     | DTW                             | 01/20/06