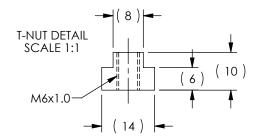

| ITEM<br>NO. | PART<br>NUMBER | DESCRIPTION                    | QTY. |
|-------------|----------------|--------------------------------|------|
| 1           | 204352         | RISER BLOCK, RTM-2-120         | 1    |
| 2           | 504215         | T-NUT, M6x1.0 X 8mm SLOT WIDTH | 4    |
| 3           | 505677         | SHCS M6x1 X 20mm 18-8 SS       | 8    |