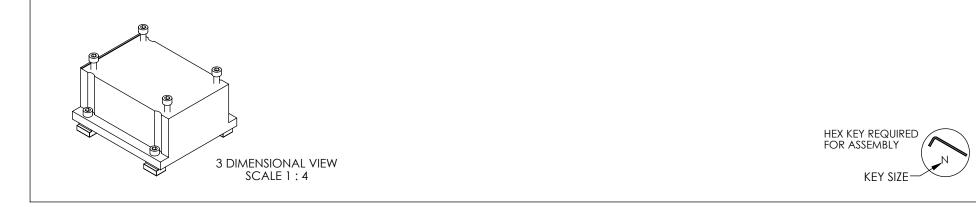

| ITEM<br>NO. | PART<br>NUMBER | DESCRIPTION                    | QTY. |
|-------------|----------------|--------------------------------|------|
| 1           | 204352         | RISER BLOCK, RTM-2-120         | 1    |
| 2           | 504215         | T-NUT, M6x1.0 X 8mm SLOT WIDTH | 4    |
| 3           | 505677         | SHCS M6x1 X 20mm 18-8 SS       | 8    |

STOCK CODE: 005674 RISER KIT DESIGNED FOR AHB-24 AND PT SERIES, T-SLOT BASE PLATES

| esign                                                      | JEF                             | 01/13/06                           | K                         |       | MAGTROL INC.    |     |  |
|------------------------------------------------------------|---------------------------------|------------------------------------|---------------------------|-------|-----------------|-----|--|
| RAWN                                                       | JEF                             | 01/16/06                           |                           |       | GARDENVILLE PKW |     |  |
| HECKED                                                     | DTW                             | 01/20/06                           |                           | -1322 |                 |     |  |
| IMENSION<br>IAMETERS<br>ACES PER<br>ITERPRETA<br>14.5M-199 |                                 | METERS,<br>:: .08 TIR,<br>08<br>NE | TITLE RTM-2-120 RISER KIT |       |                 |     |  |
|                                                            | LL BURRS AND<br>GES .13/.25 X 4 |                                    |                           |       |                 | REV |  |
| ISIDE CORNERS TO BE .5 R MAX.<br>DLERANCES:                |                                 |                                    | RTM-2-120                 |       |                 | A   |  |
| Χ±                                                         | .4 .XX                          | ±.13                               | SIZE                      | SCALE | SHEET #         |     |  |
| .X ± .25 ANG. ± 1°<br>URFACE FINISH 3.2 µm MAX. U.O.S.     |                                 |                                    | B                         | 1:4   | 2 OF 2          |     |  |